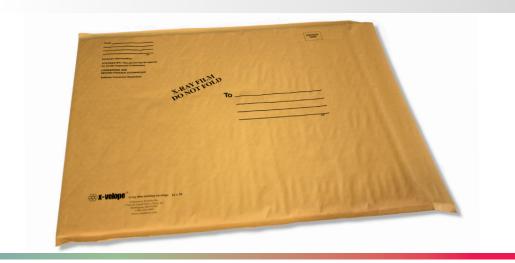

## X-RAY FILM BUBBLE MAILERS

## Benefits

- Strong and water resistant yet lightweight packaging
- Seamless bottom for maximum strength
- Self-adhesive closure
- Sized to protect
  X-Ray film

## Overview

Feel secure and save postage costs when sending your X-Ray films in these sturdy, lightweight bubble mailing envelopes.

Our X-Velopes™ are constructed from Kraft paper and lined with cushioning material made from environmentally friendly recycled plastic - creating a moisture and crush resistant package.