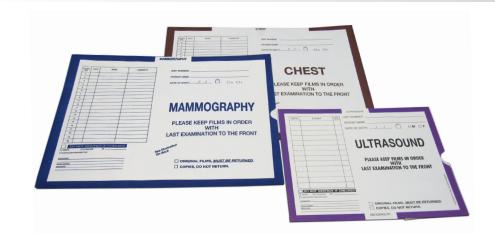

#### Overview

Category Inserts are the standard for organizing films within the master radiology jacket.

These inserts are labeled with a category type and are outlined in solid bright colors for easy identification within the jacket.

### **Specifications**

- 14 ¼"H x 17 ½"W (Certain inserts also available in 10 ½"H x 12 ½"W)
- 28 lb white Kraft stock
- Many color-coded categories available
- Choose from open end or open top construction
- Packed 250 per carton