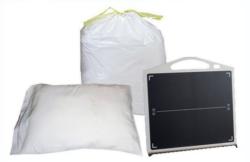

## Why take the risk?

- Pillowcases are not leak proof, a potential for artifacts if not clean and can be a source for the spread of infection.
- Trash bags are not designed to properly fit receptors nor do they have a secure closure.

Prevent cross-contamination and the spread of germs by using disposable covers that are designed for Radiology Imaging Receptors. These 2 mil polyethylene bags are transparent to x-ray, heavy duty and leak-proof. They are non-sterile and slip over your receptor in just seconds. They are available in a host of sizes to meet your needs and are perfect for ER's, OR's, Surgery Rooms, Mobile Imaging, or anywhere there is a risk for transmitting infection or there's a need to keep your receptor clean!