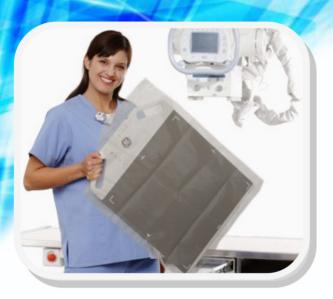

Prevent cross-contamination and the spread of germs by using disposable covers that are designed for Radiology Imaging Receptors. These 2 mil polyethylene bags are transparent to x-ray, heavy duty and leak-proof. They are non-sterile and slip over your receptor in just seconds. They are available in a host of sizes to meet your needs and are perfect for ER's, OR's, Surgery Rooms, Mobile Imaging, or anywhere there is a risk for transmitting infection or there's a need to keep your receptor clean!